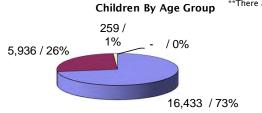

|                                | \$1,381.12 | 18.17%                       |
| SISP                                   |          | Other                          | 1             | 0.00%                          | \$0.00     | 0.00%                        |
| Regular                                |          | Sub-Total                      |               |                                | \$1,381.12 |                              |
| Summer                                 | 276      | Total                          | 21,250        | 106%                           | \$7,602.43 | 100%                         |
|                                        |          | '                              | 1             |                                |            |                              |



| **There | are | 2548 | 5-year-old | within | this | count. |
|---------|-----|------|------------|--------|------|--------|
|         |     |      |            |        |      |        |





| ■AT Risk (BG1)                                                                                                 |
|----------------------------------------------------------------------------------------------------------------|
| ■Income Eligible (BG8)                                                                                         |
| Florida One Parent                                                                                             |
| Transitional Child Care (BG5)                                                                                  |
| <ul> <li>Work Force Develop