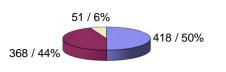

|
|                                                        |              | Other Sult Tatal                       | - 0.00%                        |                                         |
|                                                        |              | Sub-Total                              | - 0.00%                        | \$0.00 0.00%                            |
|                                                        |              | Total                                  | 837 100%                       | \$529.29 100%                           |
|                                                        |              | Minus 78 Overlap                       | 759                            |                                         |

Children By Age Group













DCF Title V Slot Utilization Snapshot - Miami-Dade

September 2017

| (all dollar amounts in thousands '000)                 |                  | 2                                                                                                                                                                              | -                       |                                            |                                                           |                                                   |
|--------------------------------------------------------|------------------|--------------------------------------------------------------------------------------------------------------------------------------------------------------------------------|-------------------------|----