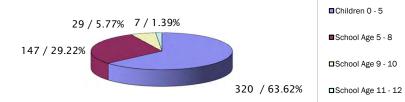

| 184 36.51%                      | \$39.26 24.73%                    |
|                                        |                  | Total                                        | 504 100%                        | \$158.74 100%                     |
|                                        |                  | Minus 36 Overlap                             | 468                             |                                   |
|                                        |                  | **There are 43 5-year-old within this count. |                                 | -                                 |
| CI                                     | hildren By Age G | roup                                         | Children Paid by BG Gro         | Pup                               |







- Income Eligible (BG8)
- Florida One Parent
- Transitional Child Care (BG5)
- Work Force Development (BG3x)
- CCEP (Purchasing Pool) (CCPP)

EHS Slot Utilization Snapshot - Miami-Dade

September 2017

| (all dollar amounts in thousands '000)                 |              |                                        | September 2017                 |                                         |
|--------------------------------------------------------|--------------|----------------------------------------|--------------------------------|-----------------------------------------|
| Children Served                                        | Amount       | Eligibility Breakdown                  | Children Paid by Billing Group | Dollars Paid by Billing Group           |
|