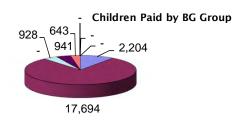

#### BUDGET VARIANCE September 2017 In 000'S

| School Readiness     |         |                            |                           |                          |                                 |  |  |  |  |
|----------------------|---------|----------------------------|---------------------------|--------------------------|---------------------------------|--|--|--|--|
| Category             | Budget  | Current<br>Month<br>Actual | Current<br>Year<br>Actual | %<br>Budget<br>Remaining | Target %<br>Budget<br>Remaining |  |  |  |  |
| REVENUE              |         |                            |                           |                          |                                 |  |  |  |  |
| State of Florida     | 116,849 | 9,250                      | 30,419                    | 73.97%                   | 75.00%                          |  |  |  |  |
|                      |         |                            |                           |                          |                                 |  |  |  |  |
| EXPENDITURES         |         |                            |                           |                          |                                 |  |  |  |  |
| Salary and Fringe    | 11,721  | 996                        | 2,913                     | 75.15%                   |                                 |  |  |  |  |
| Child Care Services  | 98,460  | 7,753                      | 26,045                    | 73.55%                   |                                 |  |  |  |  |
| Contractual Services | 2,204   | 196                        | 490                       | 77.76%                   |                                 |  |  |  |  |
| Occupancy            | 1,553   | 237                        | 528                       | 65.97%                   |                                 |  |  |  |  |
| Travel/Conf/Dev      | 261     | 8                          | 35                        | 86.50%                   |                                 |  |  |  |  |
| Program Activity     | 1,775   | 32                         | 167                       | 90.60%                   |                                 |  |  |  |  |
| IT                   | 667     | 9                          | 63                        | 90.61%                   |                                 |  |  |  |  |
| Other                | 207     | 18                         | 175                       | 15.15%                   |                                 |  |  |  |  |
|                      |         |                            |                           |                          |                                 |  |  |  |  |
| TOTAL EXP            | 116,849 | 9,250                      | 30,417                    | 73.97%                   | 75.00%                          |  |  |  |  |