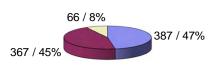

|        | School Age (Unduplicated)               | 0 0.00%                        | \$0.00 0.00%                  |  |
|                                        |        | Other                                   | - 0.00%                        | \$0.00 0.00%                  |  |
|                                        |        | Sub-Total                               | - 0.00%                        | \$0.00 0.00%                  |  |
|                                        |        | Total                                   | 820 100%                       | \$498.35 100%                 |  |
|                                        |        | Minus 75 Overlap                        | 745                            |                               |  |

Children By Age Group









745



■EHS

DCF Title V Slot Utilization Snapshot - Miami-Dade

October 2017

| (all dollar amounts in thousands '000)                         |                     |                                                                                                                                                                                                     | October 20                     |                                                     |                                                                     |                                                     |  |
|----------------------------------------------------------------|---------------------|------------------------------------------------------------------------------------------------------------------------------