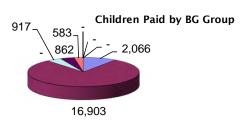

| \$0.00     | 0.00%                        |
| Regular                                |          | Sub-Total                      |               |                                | \$1,381.12 |                              |
| Summer                                 | 276      | Total                          | 21,250        | 106%                           | \$7,602.43 | 100%                         |
|                                        |          | '                              | 1             |                                |            |                              |



| **There | are | 2548 | 5-year-old | within | this | count. |
|---------|-----|------|------------|--------|------|--------|
|         |     |      |            |        |      |        |





| ■AT Risk (BG1)                                                                                                 |
|----------------------------------------------------------------------------------------------------------------|
| ■Income Eligible (BG8)                                                                                         |
| Florida One Parent                                                                                             |
| Transitional Child Care (BG5)                                                                                  |
| <ul> <li>Work Force Development<br/>(BG3x)</li> <li>CCEP (Purchasing Pool)<br/>(CCPP)</li> <li>ARRA</li> </ul> |
| ■BGSNT